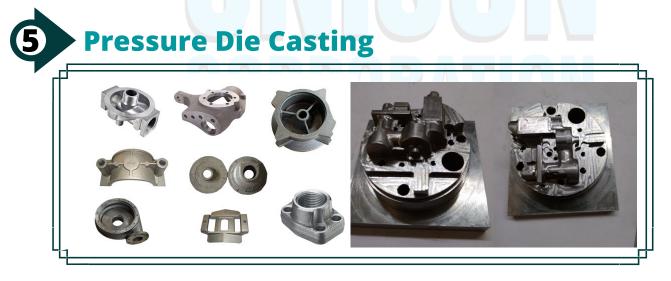

In order to ensure timely and defect free delivery from our end, this die is duly tested against several pultrusion die

Pressure die casting is a quick, reliable and cost-effective manufacturing process for production of high volume, metal components that are net-shaped have tight tolerances. Basically, the pressure die casting process consists of injecting under high pressure a molten metal alloy into a steel mold (or tool). This gets solidified rapidly (from milliseconds to a few seconds) to form a net shaped component. It is then automatically extracted.