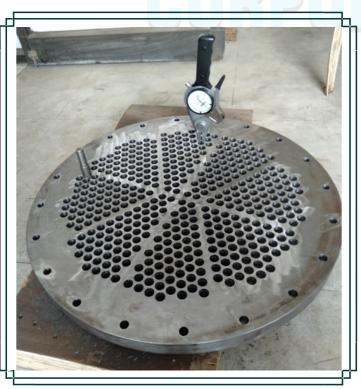

#### **Tubesheet Machining**

#### Tube Sheet Drilling is the proper drilling of holes in tube sheets, complying with predetermined hole configurations to suit device tubesheet machining in vadodara. In other words, correct tube sheet drilling is accurately calculated so that the tubes that tube sheets will support can operate as specified.

So, We are Expter in Tubesheet Drilling and per dimension and client requirement

Unison Corporation is widely acclaimed for offering quality-approved Turbine Blades. These blades are applicable for their usage in hydropower plant. our professionals test them on certain parameters instilled at our infrastructure. Turbine blade produced hygienically and quality tested at various stages of production We ensure the quality Turbine Blades is sent out in the market at reasonable rates