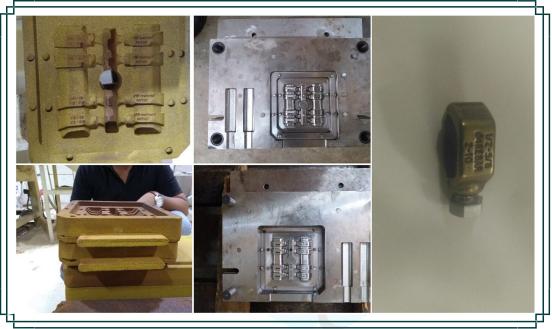

aces followed by accurate assembly and inspection for assured productive performance and easy handling, We can supply complex pultrusion dies well as hollow as pultrusion dies with mandrills and performers.

In order to ensure timely and defect free delivery from our end, this die is duly tested against several pultrusion die



Pressure die casting is a quick, reliable and cost-effective manufacturing process for production of high volume, metal components that are net-shaped have tight tolerances. Basically, the pressure die casting process consists of injecting under high pressure a molten metal alloy into a steel mold (or tool). This gets solidified rapidly (from milliseconds to a few seconds) to form a net shaped component. It is then automatically extracted.



# **Shell Moulding**



shell moulding dies is still the most prevalent form of casting. It is a conventional molding and metal casting process as the mold may be poured without shell moulding dies in vadodara.







We are a prominent manufacturer and supplier of an exclusive range of Blow Mould for our precious clients. The offered range is designed using the supreme quality raw material and the most advanced machinery under the supervision of skilled professionals.

# 2 All type of CNC VMC Job Work Part





We are engaged in providing Machinery Parts Job Work that is undertaken by a team of adept technocrats. We render this service for repairing machines and maintenance of the heavy machinery. Apart from this, the offered service is executed using the latest tools in such a offer maximum way to efficiency,