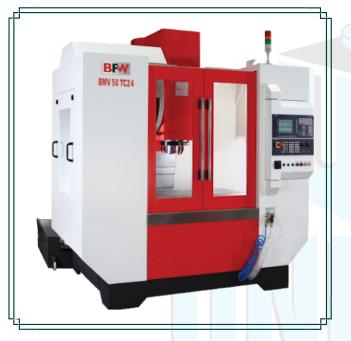

## **3 Axis Vertical Machining Centers**

Model: BFW 45 Working size:600x450x500

Model: Manford VL1050 Working size: 1050X610X610

Model : Macpower V855 Working size : 850x550x500