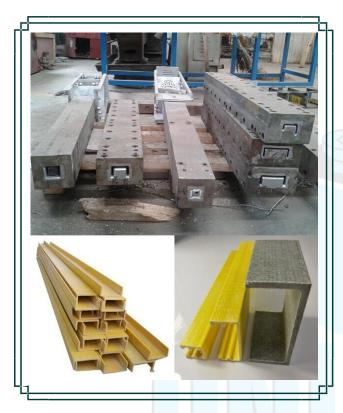

## Paltrusion Mould

Pultrusion Mould manufactured from alloy with selective steel precision machining, grinding, polishing and hard chrome plating in useful surfaces followed by accurate assembly and inspection for assured productive performance and easy handling, We can supply complex pultrusion dies well as hollow as pultrusion dies with mandrills and performers.

In order to ensure timely and defect free delivery from our end, this die is duly tested against several pultrusion die

Pressure die casting is a quick, reliable and cost-effective manufacturing process for production of high volume, metal components that are net-shaped have tight tolerances. Basically, the pressure die casting process consists of injecting under high pressure a molten metal alloy into a steel mold (or tool). This gets solidified rapidly (from milliseconds to a few seconds) to form a net shaped component. It is then automatically extracted.