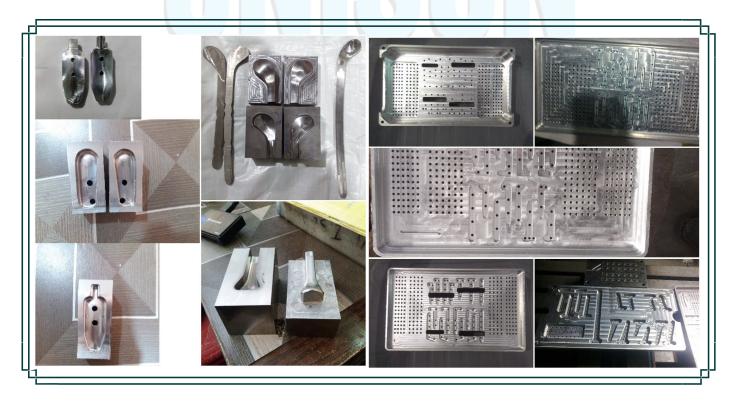

**3** Orthopedic Surgical Parts, Dies & Moulds

We are Expert in orthopedic surgical part and it manufacturing with separate die cavities are required for shape change In the initial stages, uniform distribution of properties and microstructure are seen. In the final stage, actual shape modification is observed.