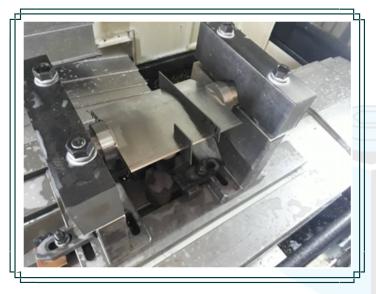

# 2 All type of CNC VMC Job Work Part

We are engaged in providing Machinery Parts Job Work that is undertaken by a team of adept technocrats. We render this service for repairing machines and maintenance of the heavy machinery. Apart from this, the offered service is executed using the latest tools in such a offer maximum way to efficiency, flawlessness, reliability and promptness. This service is rendered in complete tandem with the set quality standards. Besides, the service offered by us is made available industry at leading machining parts job work.

## **3 Axis Vertical Machining Centers**

Model: BFW 45 Working size:600x450x500

Model: Manford VL1050 Working size: 1050X610X610

Model : Macpower V855 Working size : 850x550x500