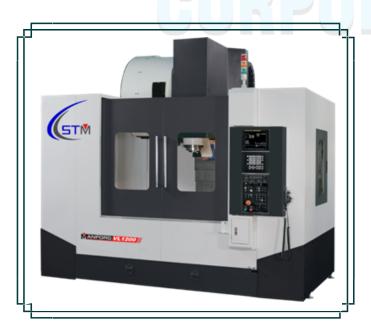

## **3 Axis Vertical Machining Centers**

Model: BFW 45 Working size:600x450x500

Model: Manford VL1050 Working size: 1050X610X610

Model : Macpower V855 Working size : 850x550x500