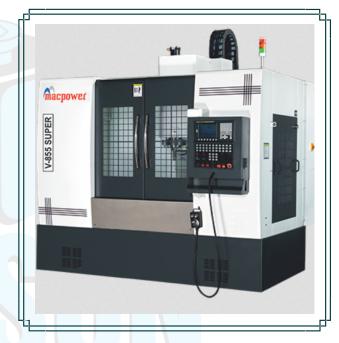

## **3 Axis Vertical Machining Centers**

Model: BFW 45 Working size:600x450x500

Model: Manford VL1050 Working size: 1050X610X610

Model : Macpower V855 Working size : 850x550x500